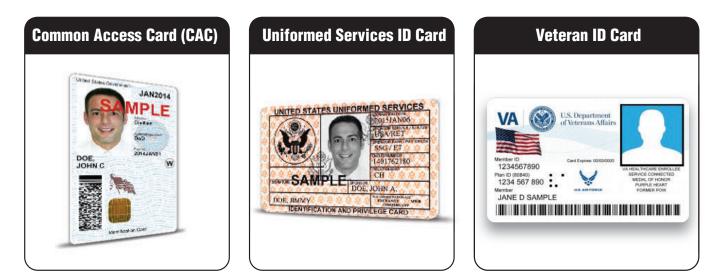

## Military Camping Discount Approved Identification

Retired, veteran and active duty military personnel, and family members of active duty personnel are eligible for a camping discount of \$2 per night if they provide military identification.

## Acceptable forms of identification include:

DD Form 1173, Form 214 or any of the examples shown below

| gnature of Donor               |                          |                  |                      |                                                               |                                   |             |
|--------------------------------|--------------------------|------------------|----------------------|---------------------------------------------------------------|-----------------------------------|-------------|
|                                |                          | Date             | CLASS                |                                                               |                                   |             |
| 1st Witness 2nd                | Witness Medica           | Alert Blood Type | CLASS:<br>F-Operator | BASK SALES                                                    |                                   |             |
| me of Licensee's Attorney in I | Fact for Health Care Dec | sions            | ENDORSEMENTS:        | 1                                                             | Card Rev 12/01/2011<br>SKELS TEST |             |
| idress                         | City S                   | ate Zip Code     |                      | 1st 2nd<br>THEREBY MAKE AN ANATOMICAL AN                      | and SPECIFICALLY                  |             |
|                                |                          |                  | None                 | SIGNATURE OF DONOR                                            | CATE                              |             |
|                                | 的成果是不能是能能                | d                |                      | 15T WITNESS 2ND WITNESS<br>NAME OF LICENSEE'S ATTORNEY IN FAC | MEDICAL ALERY BLOOD TYPE          |             |
|                                | . Production and         |                  |                      | ASSRESS CITY                                                  | IT 29                             |             |
| A THE REAL PARTY AND IN        | TO INVERSION             |                  |                      |                                                               |                                   |             |
|                                |                          |                  |                      |                                                               |                                   | · · · · · · |
|                                | IET                      | RAN              |                      |                                                               |                                   |             |
|                                | V                        | AN               |                      |                                                               |                                   |             |
|                                |                          |                  |                      |                                                               |                                   |             |
|                                |                          |                  |                      |                                                               |                                   | )           |
|                                |                          |                  |                      |                                                               |                                   |             |